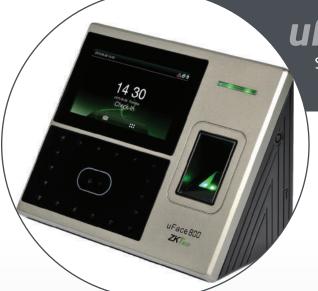

#### Innovative Time and Attendance Solutions

uFace800

Standalone Face Recognition, Fingerprint and Card Reader Time Clock

uFace800 is an innovative standalone biometric face recognition reader, fingerprint reader and proximity card reader designed for Time & Attendance applications. The uFace800 offers unparalleled performance by using an advanced proprietary matching algorithm which is reliable, precise and has the fastest fingerprint and face matching speed.

The 4.3" TFT touchscreen can vividly display detailed information, including face or fingerprint image and verification result.

uFace800 comes standard with TCP/IP (wired and WiFi) and RS-232 communication ports. An additional USB port allows administrator to transfer data when network is unavailable.

# uFace800

Standalone Face Recognition, Fingerprint and Card Reader Time Clock